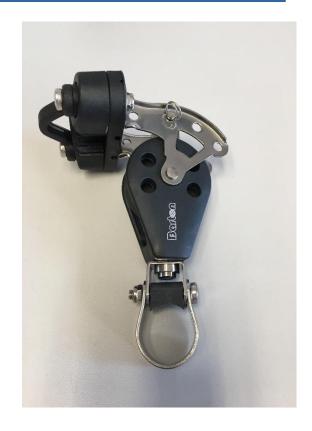

## Stanchion Lead Block & Cleat N03591 & N13591

The Barton stanchion lead block with cleat completes the range of stanchion lead blocks that have proved so popular with Cruising sailors all over the World.

Mounted onto the pushpit rail, the stanchion lead block with cleat enables cleating of the Genoa furler control line with one easy action, doing away with the need to cleat off on the deck or cockpit coaming.

Adjustment of the stainless steel securing ring enables fitment at the correct angle with additional adjustment of the cam cleat angle if required. The unit will fully rotate about the swivel head to match your pulling angle.

Available in plain bearing or ball bearing configuration, this block offers smooth running and a long service life. Fits 25mm diameter steel tubing.

Safe Working Load: 400kg

Maximum rolling load (ball bearing): 270kg

Line diameter max.:10mm (
Fits 25mm tube diameter

Weight: 187 grams