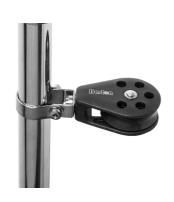

## Stanchion Lead Block & Cleat N03591 & N13591

The Barton stanchion lead block with cleat completes the range of stanchion lead blocks that have proved so popular with Cruising sailors all over the World.

Mounted onto the pushpit rail, the stanchion lead block with cleat enables cleating of the Genoa furler control line with one easy action, doing away with the need to cleat off on the deck or cockpit coaming.

Adjustment of the stainless steel securing ring enables fitment at the correct angle with additional adjustment of the cam cleat angle if required. The unit will fully rotate about the swivel head to match your pulling angle.

Available in plain bearing or ball bearing configuration, this block offers smooth running and a long service life. Fits 25mm diameter steel tubing.

Safe Working Load: 400kg

Maximum rolling load (ball bearing): 270kg

Line diameter max.:10mm (
Fits 25mm tube diameter

Weight: 187 grams